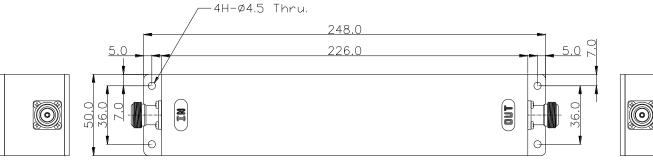

# Dynamic Engineers Inc.

2550 Gray Falls Dr., Suite#128, Houston, TX, 77077 USA TEL: 1-281-870-8822 EMAIL: Sales@DynamicEng.com

#### CF24850BA-3300-3400MHz-A 3300MHz-3400MHz BandStop Filter

## **Electrical Specifications**

Stop Band Frequency 3300 ~ 3400MHz Stop Band Width 100MHz

Stop Band Attenuation 40dB Min @ 3300 ~ 3400MHz Pass Band Insertion Loss 0.5dB Max @ DC ~ 3000MHz

0.5dB Max @ 3550 ~ 5000MHz

Pass Band VSWR 2:1 Impedance 50ohm

**IP** Protection IP67 (Externally Mounted)

Handling Power 20W Humidity 100% RH

#### **Operating Temperature**

-40℃ ~ +60℃

## **Mechanical Drawing & Pin Connections**

Drawing No: MD220007-1