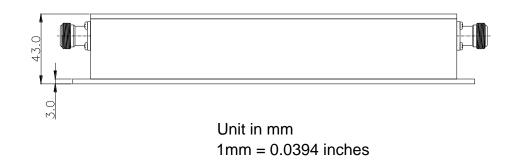

# Dynamic Engineers Inc.

2550 Gray Falls Dr., Suite#128, Houston, TX, 77077 USA TEL: 1-281-870-8822 EMAIL: Sales@DynamicEng.com

#### CF24850BA-3300-3400MHz-A 3300MHz-3400MHz BandStop Filter

## **Electrical Specifications**

Stop Band Frequency 3300 ~ 3400MHz Stop Band Width 100MHz

Stop Band Attenuation 40dB Min @ 3300 ~ 3400MHz Pass Band Insertion Loss 0.5dB Max @ DC ~ 3000MHz

0.5dB Max @ 3550 ~ 5000MHz

Pass Band VSWR 2:1 Impedance 50ohm

**IP** Protection IP67 (Externally Mounted)

Handling Power 20W Humidity 100% RH

#### **Operating Temperature**

-40℃ ~ +60℃

## **Mechanical Drawing & Pin Connections**

Drawing No: MD220007-1