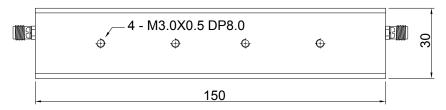

## **Mechanical Drawing & Pin Connections**

Drawing No:

Drawing No: A8 &%\$\$\$(!%

Unit in mm 1mm = 0.0394 inches

## **Specifications**

Á

| ITEM                  |     | Specification             |                    |
|-----------------------|-----|---------------------------|--------------------|
| Pass Band Frequency   |     | 108~400 MHz               |                    |
| Pass Band             | CH1 | 108~153 MHz               |                    |
| Frequency             | CH2 | 153~175 MHz               |                    |
|                       | CH3 | 225~270 MHz               |                    |
|                       | CH4 | 267~313 MHz               |                    |
|                       | CH5 | 313~400 MHz               |                    |
| Insertion Loss        |     | 3.5dB Max.                |                    |
| Ripple                |     | $\pm$ 1dB Max.            |                    |
| Stop band             | CH1 | DC~102.6MHz 25dB          | 160.65~800MHz 25dB |
| attenuation           | CH2 | DC~145.35MHz 25dB         | 183.75~800MHz 25dB |
|                       | CH3 | DC~213.75MHz 25dB         | 283.5~800MHz 25dB  |
|                       | CH4 | DC~253.65MHz 25dB         | 328.65~800MHz 25dB |
|                       | CH5 | DC~297.35MHz 25dB         | 420~800MHz 25dB    |
| Return Loss           |     | 15dB Min.                 |                    |
| Power Handling        |     | 60W Max.                  |                    |
| Power Supply          |     | +5V /1.2A -110V/ 100mA    |                    |
| Switching Speed       |     | 5us                       |                    |
| Switch controls       |     | TTL                       |                    |
| Impedance             |     | 50 Ω Nominal              |                    |
| Operating temperature |     | -40°C to +85°C            |                    |
| Storage temperature   |     | -55°C to +85°C            |                    |
| Dimensions            |     | 150 x 60 x 30mm           |                    |
| RF connectors         |     | SMA (female)              |                    |
| Color                 |     | Black color Epoxy coating |                    |