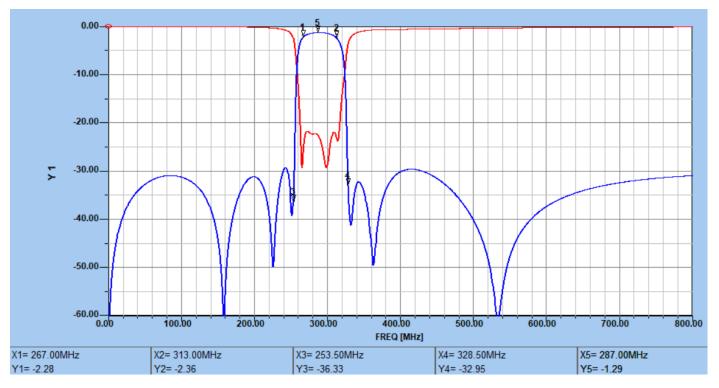

#### < Channel 2>

< Channel 3>

## **Specifications**

Á

| ITEM                  |     | Specification             |                    |
|-----------------------|-----|---------------------------|--------------------|
| Pass Band Frequency   |     | 108~400 MHz               |                    |
| Pass Band             | CH1 | 108~153 MHz               |                    |
| Frequency             | CH2 | 153~175 MHz               |                    |
|                       | CH3 | 225~270 MHz               |                    |
|                       | CH4 | 267~313 MHz               |                    |
|                       | CH5 | 313~400 MHz               |                    |
| Insertion Loss        |     | 3.5dB Max.                |                    |
| Ripple                |     | $\pm$ 1dB Max.            |                    |
| Stop band             | CH1 | DC~102.6MHz 25dB          | 160.65~800MHz 25dB |
| attenuation           | CH2 | DC~145.35MHz 25dB         | 183.75~800MHz 25dB |
|                       | CH3 | DC~213.75MHz 25dB         | 283.5~800MHz 25dB  |
|                       | CH4 | DC~253.65MHz 25dB         | 328.65~800MHz 25dB |
|                       | CH5 | DC~297.35MHz 25dB         | 420~800MHz 25dB    |
| Return Loss           |     | 15dB Min.                 |                    |
| Power Handling        |     | 60W Max.                  |                    |
| Power Supply          |     | +5V /1.2A -110V/ 100mA    |                    |
| Switching Speed       |     | 5us                       |                    |
| Switch controls       |     | TTL                       |                    |
| Impedance             |     | 50 Ω Nominal              |                    |
| Operating temperature |     | -40°C to +85°C            |                    |
| Storage temperature   |     | -55°C to +85°C            |                    |
| Dimensions            |     | 150 x 60 x 30mm           |                    |
| RF connectors         |     | SMA (female)              |                    |
| Color                 |     | Black color Epoxy coating |                    |