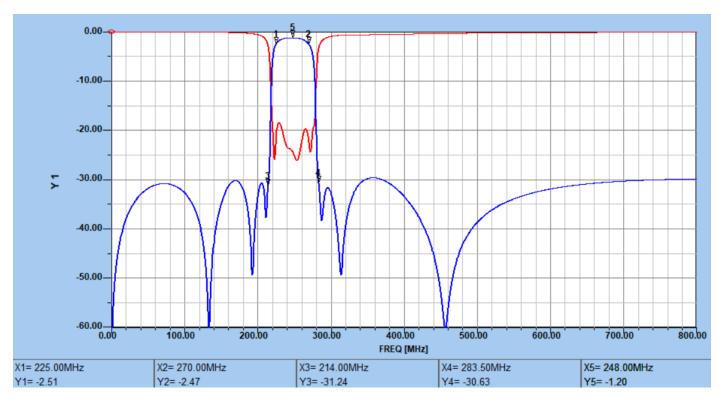

#### < Channel 2>

< Channel 3>

## **Specifications**

Á

| ITEM                  |     | Specification             |                    |
|-----------------------|-----|---------------------------|--------------------|
| Pass Band Frequency   |     | 108~400 MHz               |                    |
| Pass Band             | CH1 | 108~153 MHz               |                    |
| Frequency             | CH2 | 153~175 MHz               |                    |
|                       | CH3 | 225~270 MHz               |                    |
|                       | CH4 | 267~313 MHz               |                    |
|                       | CH5 | 313~400 MHz               |                    |
| Insertion Loss        |     | 3.5dB Max.                |                    |
| Ripple                |     | $\pm$ 1dB Max.            |                    |
| Stop band             | CH1 | DC~102.6MHz 25dB          | 160.65~800MHz 25dB |
| attenuation           | CH2 | DC~145.35MHz 25dB         | 183.75~800MHz 25dB |
|                       | CH3 | DC~213.75MHz 25dB         | 283.5~800MHz 25dB  |
|                       | CH4 | DC~253.65MHz 25dB         | 328.65~800MHz 25dB |
|                       | CH5 | DC~297.35MHz 25dB         | 420~800MHz 25dB    |
| Return Loss           |     | 15dB Min.                 |                    |
| Power Handling        |     | 60W Max.                  |                    |
| Power Supply          |     | +5V /1.2A -110V/ 100mA    |                    |
| Switching Speed       |     | 5us                       |                    |
| Switch controls       |     | TTL                       |                    |
| Impedance             |     | 50 Ω Nominal              |                    |
| Operating temperature |     | -40°C to +85°C            |                    |
| Storage temperature   |     | -55°C to +85°C            |                    |
| Dimensions            |     | 150 x 60 x 30mm           |                    |
| RF connectors         |     | SMA (female)              |                    |
| Color                 |     | Black color Epoxy coating |                    |