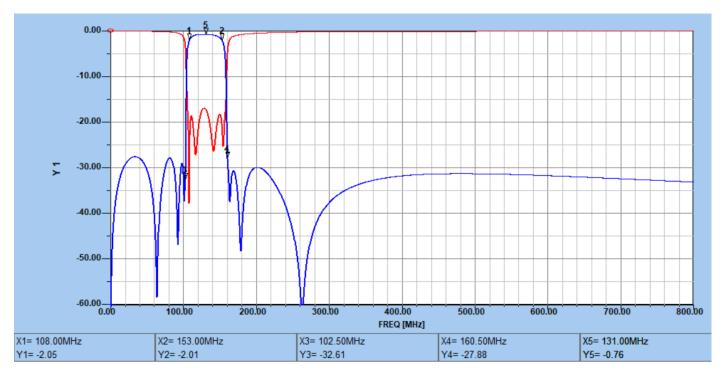

|
| Switch controls       |     | TTL                       |                    |
| Impedance             |     | 50 Ω Nominal              |                    |
| Operating temperature |     | -40°C to +85°C            |                    |
| Storage temperature   |     | -55°C to +85°C            |                    |
| Dimensions            |     | 150 x 60 x 30mm           |                    |
| RF connectors         |     | SMA (female)              |                    |
| Color                 |     | Black color Epoxy coating |                    |



## : 6 % \$\* \$6 5 !%, A < n!( \$\$A < n!5 Í CH Filter Bank

## **Mechanical Drawing & Pin Connections**

Drawing No:

Drawing No: A8 &%\$\$\$(!%







Unit in mm 1mm = 0.0394 inches

## **Simulation Result**



< Channel 1>



#### < Channel 2>



< Channel 3>

# Dynamic Engineers Inc.

2550 Gray Falls Dr., Suite#128, Houston, TX, 77077 USA TEL: 1-281-870-8822 EMAIL: Sales@DynamicEng.com

: 6 % \$\* \$6 5 !%, A < n!( \$\$A < n!5 Í CH Filter Bank



< Channel 4>



< Channel 5>