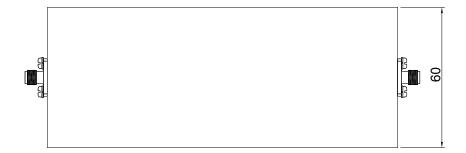

## **Mechanical Drawing & Pin Connections**

Drawing No:

Drawing No: A8 &%\$\$\$(!%

Unit in mm 1mm = 0.0394 inches

## **Specifications**

Á

| ITEM                  |     | Specification             |                    |
|-----------------------|-----|---------------------------|--------------------|
| Pass Band Frequency   |     | 108~400 MHz               |                    |
| Pass Band             | CH1 | 108~153 MHz               |                    |
| Frequency             | CH2 | 153~175 MHz               |                    |
|                       | CH3 | 225~270 MHz               |                    |
|                       | CH4 | 267~313 MHz               |                    |
|                       | CH5 | 313~400 MHz               |                    |
| Insertion Loss        |     | 3.5dB Max.                |                    |
| Ripple                |     | $\pm$ 1dB Max.            |                    |
| Stop band             | CH1 | DC~102.6MHz 25dB          | 160.65~800MHz 25dB |
| attenuation           | CH2 | DC~145.35MHz 25dB         | 183.75~800MHz 25dB |
|                       | CH3 | DC~213.75MHz 25dB         | 283.5~800MHz 25dB  |
|                       | CH4 | DC~253.65MHz 25dB         | 328.65~800MHz 25dB |
|                       | CH5 | DC~297.35MHz 25dB         | 420~800MHz 25dB    |
| Return Loss           |     | 15dB Min.                 |                    |
| Power Handling        |     | 60W Max.                  |                    |
| Power Supply          |     | +5V /1.2A -110V/ 100mA    |                    |
| Switching Speed       |     | 5us                       |                    |
| Switch controls       |     | TTL                       |                    |
| Impedance             |     | 50 Ω Nominal              |                    |
| Operating temperature |     | -40°C to +85°C            |                    |
| Storage temperature   |     | -55°C to +85°C            |                    |
| Dimensions            |     | 150 x 60 x 30mm           |                    |
| RF connectors         |     | SMA (female)              |                    |
| Color                 |     | Black color Epoxy coating |                    |