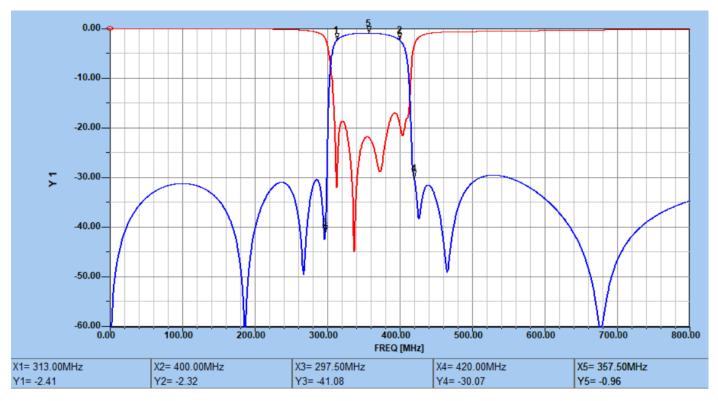

# Dynamic Engineers Inc.

2550 Gray Falls Dr., Suite#128, Houston, TX, 77077 USA TEL: 1-281-870-8822 EMAIL: Sales@DynamicEng.com

: 6 % \$\* \$6 5 !%, A < n!( \$\$A < n!5 Í CH Filter Bank

< Channel 4>

< Channel 5>

## **Specifications**

Á

| ITEM                  |     | Specification             |                    |
|-----------------------|-----|---------------------------|--------------------|
| Pass Band Frequency   |     | 108~400 MHz               |                    |
| Pass Band             | CH1 | 108~153 MHz               |                    |
| Frequency             | CH2 | 153~175 MHz               |                    |
|                       | CH3 | 225~270 MHz               |                    |
|                       | CH4 | 267~313 MHz               |                    |
|                       | CH5 | 313~400 MHz               |                    |
| Insertion Loss        |     | 3.5dB Max.                |                    |
| Ripple                |     | $\pm$ 1dB Max.            |                    |
| Stop band             | CH1 | DC~102.6MHz 25dB          | 160.65~800MHz 25dB |
| attenuation           | CH2 | DC~145.35MHz 25dB         | 183.75~800MHz 25dB |
|                       | CH3 | DC~213.75MHz 25dB         | 283.5~800MHz 25dB  |
|                       | CH4 | DC~253.65MHz 25dB         | 328.65~800MHz 25dB |
|                       | CH5 | DC~297.35MHz 25dB         | 420~800MHz 25dB    |
| Return Loss           |     | 15dB Min.                 |                    |
| Power Handling        |     | 60W Max.                  |                    |
| Power Supply          |     | +5V /1.2A -110V/ 100mA    |                    |
| Switching Speed       |     | 5us                       |                    |
| Switch controls       |     | TTL                       |                    |
| Impedance             |     | 50 Ω Nominal              |                    |
| Operating temperature |     | -40°C to +85°C            |                    |
| Storage temperature   |     | -55°C to +85°C            |                    |
| Dimensions            |     | 150 x 60 x 30mm           |                    |
| RF connectors         |     | SMA (female)              |                    |
| Color                 |     | Black color Epoxy coating |                    |