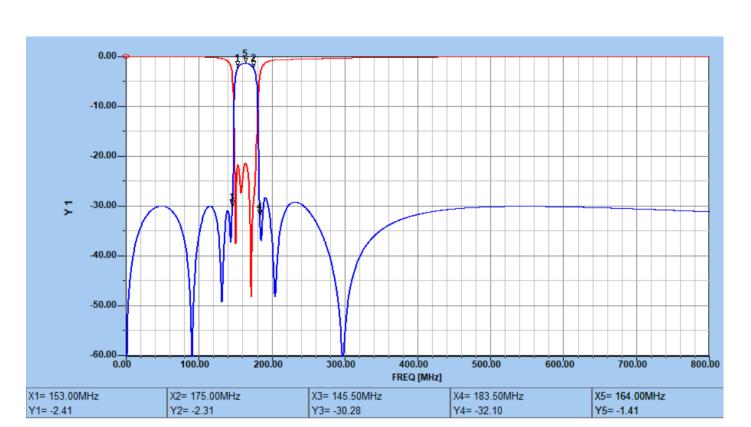

## **Simulation Result**

< Channel 1>

## **Specifications**

Á

| ITEM                  |     | Specification             |                    |
|-----------------------|-----|---------------------------|--------------------|
| Pass Band Frequency   |     | 108~400 MHz               |                    |
| Pass Band             | CH1 | 108~153 MHz               |                    |
| Frequency             | CH2 | 153~175 MHz               |                    |
|                       | CH3 | 225~270 MHz               |                    |
|                       | CH4 | 267~313 MHz               |                    |
|                       | CH5 | 313~400 MHz               |                    |
| Insertion Loss        |     | 3.5dB Max.                |                    |
| Ripple                |     | $\pm$ 1dB Max.            |                    |
| Stop band             | CH1 | DC~102.6MHz 25dB          | 160.65~800MHz 25dB |
| attenuation           | CH2 | DC~145.35MHz 25dB         | 183.75~800MHz 25dB |
|                       | CH3 | DC~213.75MHz 25dB         | 283.5~800MHz 25dB  |
|                       | CH4 | DC~253.65MHz 25dB         | 328.65~800MHz 25dB |
|                       | CH5 | DC~297.35MHz 25dB         | 420~800MHz 25dB    |
| Return Loss           |     | 15dB Min.                 |                    |
| Power Handling        |     | 60W Max.                  |                    |
| Power Supply          |     | +5V /1.2A -110V/ 100mA    |                    |
| Switching Speed       |     | 5us                       |                    |
| Switch controls       |     | TTL                       |                    |
| Impedance             |     | 50 Ω Nominal              |                    |
| Operating temperature |     | -40°C to +85°C            |                    |
| Storage temperature   |     | -55°C to +85°C            |                    |
| Dimensions            |     | 150 x 60 x 30mm           |                    |
| RF connectors         |     | SMA (female)              |                    |
| Color                 |     | Black color Epoxy coating |                    |