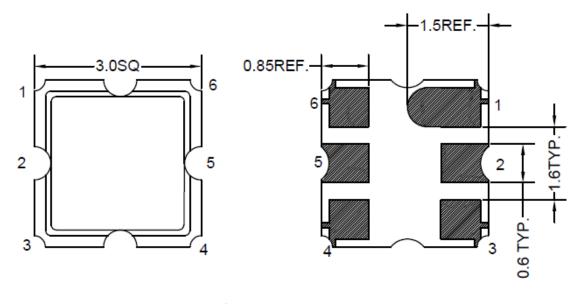

### **Mechanical Drawing & Pin Connections**

Drawing No:

MD240080-1

| PIN    | Function |  |  |  |
|--------|----------|--|--|--|
| #2     | INPUT    |  |  |  |
| #5     | OUTPUT   |  |  |  |
| Others | GND      |  |  |  |

Unit in mm

1mm = 0.0394 inches

Not Specified Tolerance: ±0.2mm