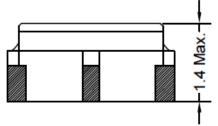

### **Mechanical Drawing & Pin Connections**

Drawing No:

MD240080-1

| PIN    | Function |  |  |  |
|--------|----------|--|--|--|
| #2     | INPUT    |  |  |  |
| #5     | OUTPUT   |  |  |  |
| Others | GND      |  |  |  |

Unit in mm

1mm = 0.0394 inches

Not Specified Tolerance: ±0.2mm