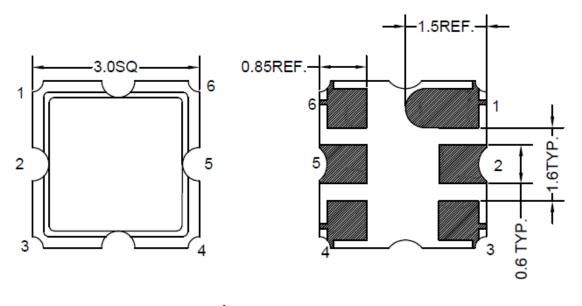

#### **Mechanical Drawing & Pin Connections**

Drawing No:

MD240080-1

| PIN    | Function |  |  |  |
|--------|----------|--|--|--|
| #2     | INPUT    |  |  |  |
| #5     | OUTPUT   |  |  |  |
| Others | GND      |  |  |  |

Unit in mm

1mm = 0.0394 inches

Not Specified Tolerance: ±0.2mm