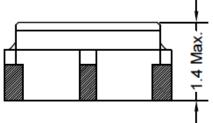

#### **Mechanical Drawing & Pin Connections**

Drawing No:

MD240080-1

| PIN    | Function |  |  |  |
|--------|----------|--|--|--|
| #2     | INPUT    |  |  |  |
| #5     | OUTPUT   |  |  |  |
| Others | GND      |  |  |  |

Unit in mm

1mm = 0.0394 inches

Not Specified Tolerance: ±0.2mm